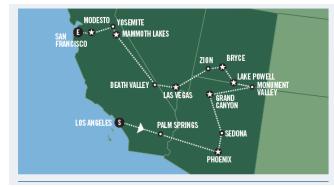

## TOUR HIGHLIGHTS INCLUSIONS

- Visit the glamorous desert retreat of Palm Springs
- Tour the Navajo Indian Reservation & visit Monument Valley
- Walk along the rim of Bryce Canyon
  National Park
- "Shop 'til you drop" at discount designer outlets in Las Vegas
- Walk to Yosemite Falls in Yosemite National Park
- Sightseeing tour of San Francisco including Union Square, and Fisherman's Wharf

| HOTELS | 5                             |                                                |
|--------|-------------------------------|------------------------------------------------|
| DAY    | CITY                          | HOTEL                                          |
| 01     | LOS ANGELES                   | Holiday Inn Anaheim                            |
| 02     | PHOENIX                       | We Ko Pa Resort                                |
| 03     | GRAND CANYON                  | Yavapai West                                   |
| 04     | LAKE POWELL/PAGE              | Best Western Lake Powell                       |
| 05     | BRYCE CANYON                  | Ruby's Inn                                     |
| 06-07  | LAS VEGAS                     | Luxor Las Vegas - Pyramid Rooms                |
| 08     | MAMMOTH<br>OR FRESNO (WINTER) | Mammoth Mountain Inn<br>OR Piccadilly Inn Shaw |
| 09     | YOSEMITE GATEWAY              | Ramada Modesto                                 |